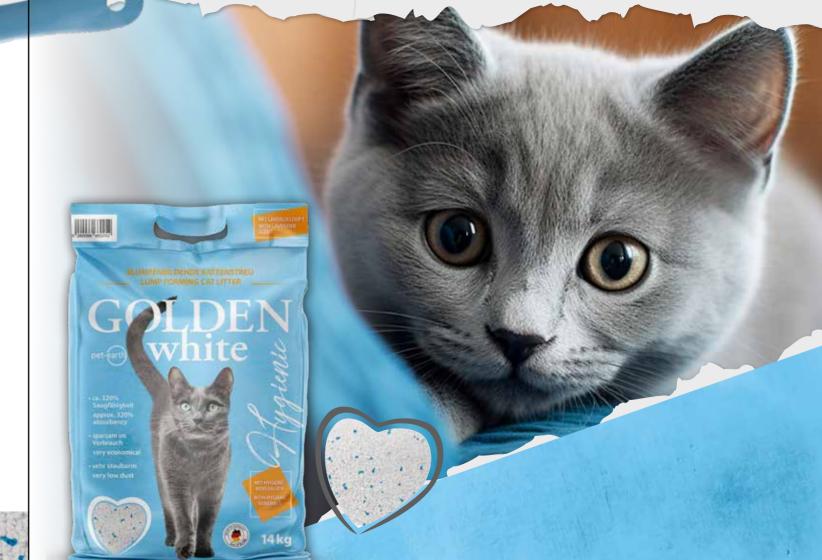

# **GOLDEN** white

**GOLDEN white Hygienic** cat litter consists of fine, bright white bentonite granules. The white appearance and the light scent of lavender provide an exceptionally hygienic feeling. With an absorbency of 320%, **GOLDEN white Hygienic** directly traps moisture and unpleasant odours.

The white colour of the litter not only has an elegant visual benefit, but also helps to detect changes in the cat's urine more quickly and thus immediately notice possible diseases. The super clumping granules make the litter tray particularly easy to clean. The stable clumps can be ea-

## THE ADVANTAGES

- 320 % absorption capacity
- Very economical
- Very low dust
- With lavender fragrance
- With hygienic minerals

Homepage:

pet-earth GmbH

Oberfeldstraße 3 · 32457 Porta Westfalica € +49 5731 868310-0 ⊖ info@pet-earth.de