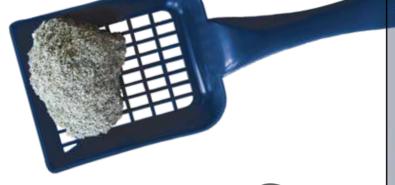

The low-dust cat litter consists of super-clumping granules that do not stick to the cat's paws and therefore remain largely where they belong: in the litter tray.

The immediate and firm lump formation clearly distinguishes the moist litter from the dry litter.

As only the extremely stable clumps are disposed of during daily cleaning and the entire litter does not have to be replaced, **GOLDEN grey Original** is extremely economical and efficient. 14 kg of this type is equivalent to approx. 42 kg of conventional cat litter.