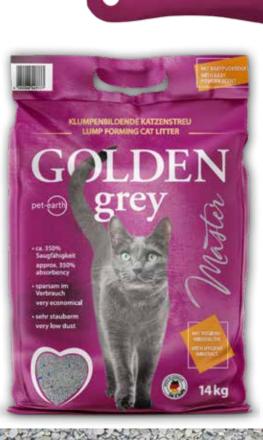

# GOLDEN grey

**GOLDEN grey Master** is made from high-quality bentonite, which is low in dust and extremely versatile. The fine grains, high absorption power and strong clumping properties lead to excellent results. The light baby powder fragrance and the added hygiene minerals mean luxury for every cat's everyday life.

This litter combines all the important advantages that are important in everyday life. With an absorbency of 350%, moisture is trapped and the litter tray remains dry and hygienic. Odours are also trapped and replaced with the gentle scent of baby powder. The

litter is very low in dust, which is gentle on sensitive airways and provides additional cleanliness. The hygienic minerals are a

further extra luxury for every fussy cat.

**GOLDEN grey Master** is extremely economical to use as only the really soiled litter needs to be removed due to the extra-strong clumping.

# THE ADVANTAGES

- 350 % absorption capacity
- Very low dusting
- With baby powder fragrance
- With hygiene minerals