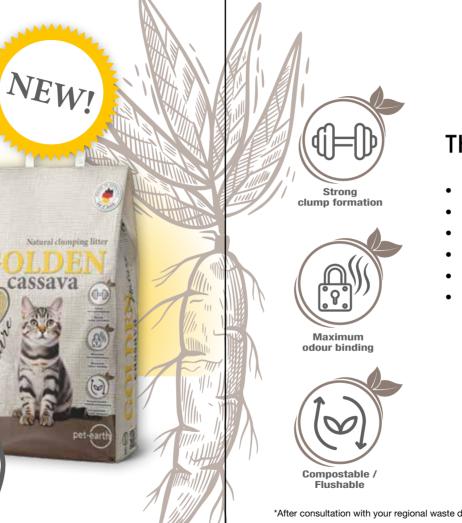

Bentonite or pure plant fibres discover your

The combination of cassava and maize starch provides the best odour control in your cat's litter tray. Super-fast clumping guarantees that the wellknown soiling of the fur and tail by adhering litter especially with long-haired cats - does not occur.

The litter has the ideal grain size to minimise the removal of individual particles. Maximum absorbency, dry and hygienic - that is the performance of GOLDEN cassava - Nature. Clumps can be easily disposed of in the toilet\* or compost. Light in weight and ecological in disposal - hygiene has never been so easy.

## THE ADVANTAGES

- Best odour absorption, hygienically clean
- Super economical: 1 bag + 1 cat = 3 months' supply
- Grain size of 1 2.5 mm leaves the litter in the toilet
- No chemical additives, ideal for kittens
- Compostable or can be disposed of in the toilet\*
- Environmentally friendly and sustainable

\*After consultation with your regional waste disposal company.

PROFESSIONAL MAIN COON BREEDERS ATTEST TO THIS: Best performance, sustainable and hygienically clean.100 % plant power for