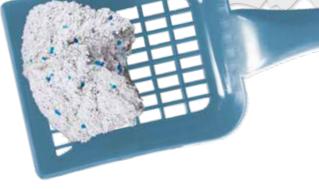

# **GOLDEN** white

**GOLDEN white Hygienic** cat litter consists of fine, bright white bentonite granules. The white appearance and the light scent of lavender provide an exceptionally hygienic feeling. With an absorbency of 320%, **GOLDEN white Hygienic** directly traps moisture and unpleasant odours.

The white colour of the litter not only has an elegant visual benefit, but also helps to detect changes in the cat's urine more quickly and thus immediately notice possible diseases. The super clumping granules make the litter tray particularly easy to clean. The stable clumps can be ea-

sily separated from the clean litter. This simplifies daily cleaning and also keeps the litter tray cleaner.

The nature of the litter minimises the spreading of litter outside the litter tray.