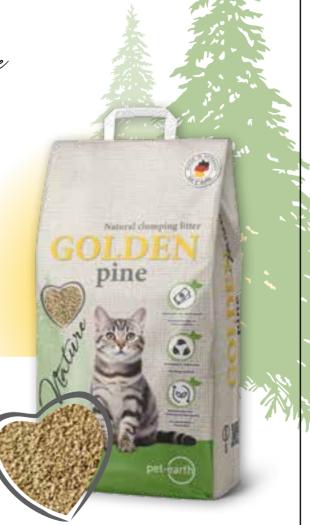

# GOLDE plure pine

It was important to us, the pet-earth team, to offer a sustainable cat litter made from local woods, 100% wood is processed into extremely dust-free litter with the help of sophisticated technology. Pellets are pressed from wood chips, which are then crushed into an optimal shape: Pleasant for sensitive cat paws and with an efficient surface structure, the perfect solution without the addition of perfume. Without the addition of perfume, the perfect solution for all cat owners who love nature as much as we do. GOLDEN pine - Nature enables cats to take care of their needs as close to nature as possible, Without the addition of perfume, the perfect solution for all cat owners who love nature as much as we do. **GOLDEN pine - Nature** enables cats to take care

of their needs as close to nature as possible.

pet-earth - GOLDEN pine - Nature is mine!

in consumption

Toilet disposal\*

- Comfortable on the paws
- No chemical additives
- Ideal for kittens and allergy sufferers
- Easy to handle and dispose of, as it is compostable
- Sustainable and environmentally friendly
- Efficient in use
- Optimal odor binding with the help of nature
- Made from local woods