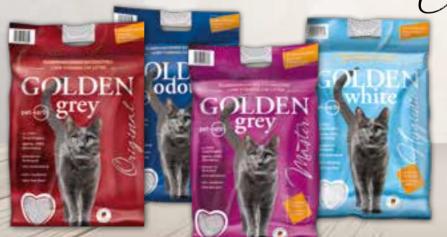

# GOLDEN grey

very lose identi

**GOLDEN grey Original** cat litter is made of highquality bentonite. Due to the fine texture, the litter is pleasantly soft on the sensitive cat paws.

Bentonite is a purely natural product – one of the reasons why cats are so happy to accept the litter without any problems. Thanks to its high absorbency, **GOLDEN grey Original** immediately locks in moisture and unpleasant odours and releases a subtle scent of baby powder.

## GOLDEN odour

**GOLDEN odour Natural** is a super clumping cat litter made of high-quality bentonite and equipped with a natural odour absorber. The absorber does not mask unpleasant odours, but absorbs them. This leaves an odourless toilet without artificial fragrance additives.

# GOLDEN grey

GOLDEN grey Master is made of high-quality bentonite, which is low in dust and extremely versatile. The fine grains, the high absorption power and the strong clumping properties lead to an excellent result. The extra added hygiene minerals bind odors right before they are created and the light baby powder scent means luxury for every cat's everyday life.

## GOLDEN white

**GOLDEN white Hygienic** cat litter consists of fine, bright white bentonite granules. The white look and the light scent of lavender provide an exceptionally hygienic feeling. **GOLDEN white Hygienic** has blue hygiene minerals that directly trap and bind moisture and unpleasant odours with an absorbency of 320%.