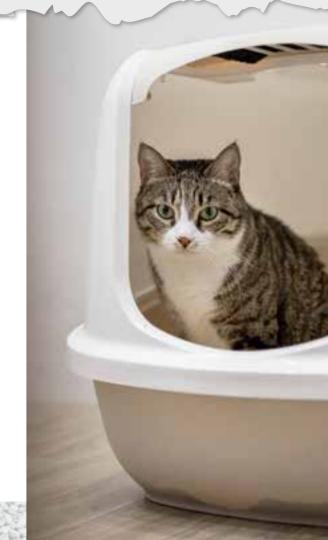

## TIPS ON THE TOPIC CAT TOILET

#### WHICH SIZE IS THE RIGHT ONE?

A cat should be able to turn and turn in the toilet without any problems without bumping into anything. The toilet should always be adapted to the size of the cat. Kittens and older cats need a bowl with a low entry. So a small litter box for kittens will need to be replaced with a larger one later when the cat is fully grown.

#### WHAT TEXTURE - WITH OR WITHOUT A HOOD?

The most natural way would be a toilet without a lid, because most cats need an all-round view to feel safe. Nevertheless, there are also cats that prefer a hood. Since you should have more than one toilet anyway, you simply set up different variants and the cat can then choose its favorite itself.

#### THE PERFECT LOCATION

A quiet place would be ideal. A little away from the wall and not hidden behind furniture, so that the cat can overlook the room well.

#### HOW MANY TOILETS SHOULD THERE BE?

A rule of thumb is: number of cats living in the household plus one. So with three cats, it would be four toilets.

#### HOW OFTEN DOES THE TOILET NEED TO BE CLEANED?

The toilet should be properly cleaned of excrement several times a day, if possible, but at least once. About once every four weeks, the toilet should be completely emptied and rinsed out with hot water. Please refrain from using washing-up liquid, soap or chemical cleaning agents.