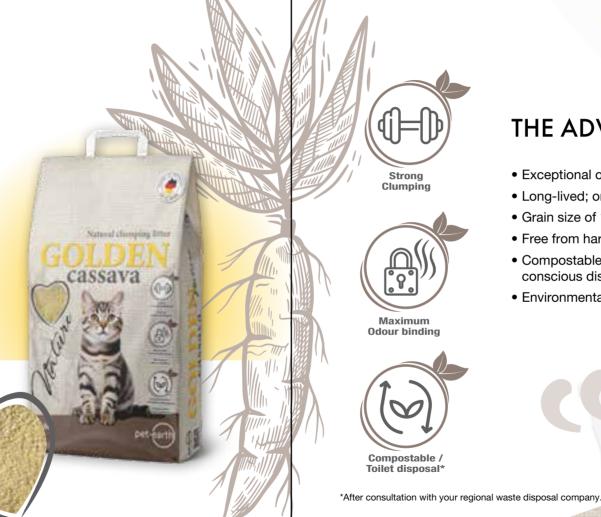

# GOLDE Care cassava

Discover the perfect blend of cassava and cornstarch that creates unbeatable litter box odor control. Say goodbye to the unpleasant moments when long-haired cats get the litter stuck to their fur or tail. Keep your home fresh and your kitten clean while doing something good for our planet! The best thing about it is that the clumps are easily disposed of. They can be easily disposed of in the toilet\* or compost, which is not only environmentally friendly, but also incredibly practical.

Cats love GOLDEN cassava - Nature.

THE ADVANTAGES

• Long-lived; one bag lasts for up to 3 months

• Free from harmful chemicals, safe for kittens

• Environmentally friendly and sustainable

• Compostable or flushable\* for environmentally

Grain size of 1 – 2.5mm leaves the litter in the toilet\*

PROFESSIONAL MAIN COON BREE

"Best performance, sustainable and hygienically clean. 100% plant power for

Exceptional odor absorption

conscious disposal