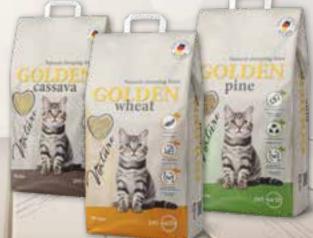

# GOLDE Care cassava

Discover the perfect blend of cassava and cornstarch that creates unbeatable litter box odor control. Say goodbye to the unpleasant moments when long-haired cats get the litter stuck to their fur or tail. Keep your home fresh and your kitten clean while doing something good for our planet! The best thing about it is that the clumps are easily disposed of. They can be easily disposed of in the toilet\* or compost, which is not only environmentally friendly, but also incredibly practical.

Discover GOLDEN wheat – Nature, a revolutionary cat litter that is both environmentally friendly and incredibly effective. By using natural plant fibres from wheat residues, we have developed a cat litter in a patented process that offers outstanding odour binding. The odor neutralization of this product is exceptional. The flexible clumps that GOLDEN wheat – Nature forms guarantee an impeccable binding of urine. We exclude harmful additives such as yellow cattle or fragrances and focus on sustainability instead. Not only is this cat litter more economical to use, but it also has a long lifespan that is easy on your wallet while benefiting the environment. GOLDEN wheat – Nature is 100% compostable.

# GOLDE plure pine

It was important to us, the pet-earth team, to offer a sustainable cat litter made from local woods, 100% wood is processed into extremely dust-free litter with the help of sophisticated technology. Pellets are pressed from wood chips, which are then crushed into an optimal shape: Pleasant for sensitive cat paws and with an efficient surface structure, the perfect solution without the addition of perfume. Without the addition of perfume, the perfect solution for all cat owners who love nature as much as we do. GOLDEN pine - Nature enables cats to take care of their needs as close to nature as possible, Without the addition of perfume, the perfect solution for all cat owners who love nature as much as we do. **GOLDEN pine - Nature** enables cats to take care